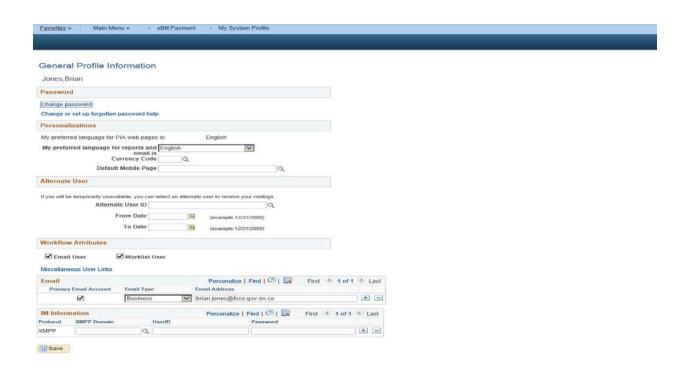

## General Profile Information Jones, Brian Password Change password My preterred language for PIA web pages is: English My preterred language for PEA web pages is: English My preterred language for PEA web pages is: English My preterred language for PEA web pages is: English Alternate User If you will be temporarily unavailable, you can select an alternate user to receive your routings. Alternate User ID From Date From Date From Date From Date Workflow Attributes Email Sermal User Miscellaneous User Links Email Primary Email Account Email Type Email Address Will Information Personalize | Find | III | III | First 1 to 11 to 1 tast III Information Personalize | Find | III | III | First 1 to 11 to 1 tast III Information Personalize | Find | III | III | First 1 to 11 tast III Information Personalize | Find | III | III | First 1 to 11 tast Email SMPP Comain Usertio MMPP AMPP A Personalize | Find | III | III | First 1 to 11 tast Email SMPP Comain Usertio Personalize | Find | III | III | First 1 to 11 tast Email SMPP Comain Usertio Personalize | Find | III | III | First 1 to 11 tast Email SMPP Comain Usertio Personalize | Find | III | III | First 1 to 11 tast Email SMPP Comain Usertio