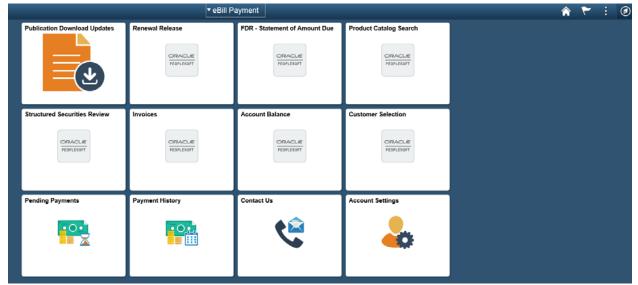

## **Account Manager- Set up Forgotten Password Question/Answer**

Passwords are reset every 90 days.

Home screen

**1** 

Click on the compass Icon in the upper right corner

Click on Navigator

Click on My system Profile