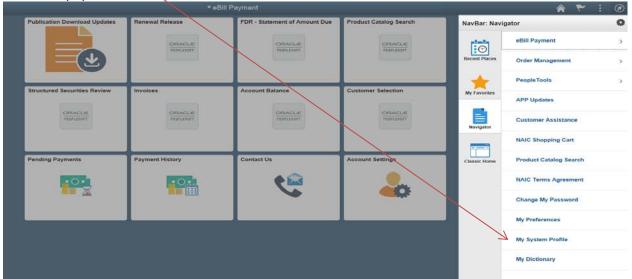

## **Account Manager- Set up Forgotten Password Question/Answer**

Passwords are reset every 90 days.

Home screen

**1** 

Click on the compass Icon in the upper right corner

Click on Navigator

Click on My system Profile