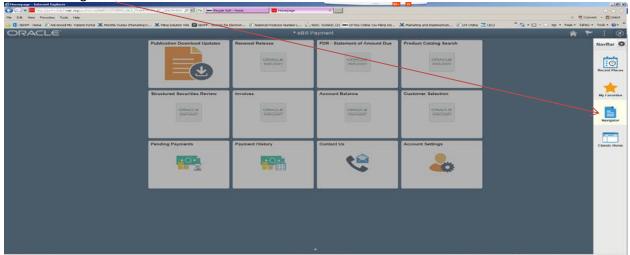

## **Account Manager- Set up Forgotten Password Question/Answer**

Passwords are reset every 90 days.

Home screen

**1** 

Click on the compass Icon in the upper right corner

Click on Navigator

Click on My system Profile